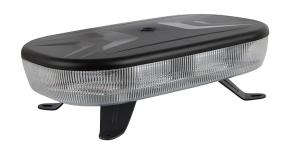

#### Part No. 0-443-35

LED Beacon Light Bar, Amber, 12/24v, 4 Bolt Mount, 10 Flash Patterns, 72 x 0.5W LED's, 36W Max Power. IP67. 0.5M Flying Leads, E Marked R10 EMC.

## **Specification**

Type LED Light Bar Colour Amber Voltage 12/24V

Current 3A @ 12VDC

Number of LED's 72 LED Power 0.5W

Lens Polycarbonate

Housing ABS Weight 1.5Kg

Dimensions 305\*184\*57mm

IP Rating IP67 Flash Patterns 10