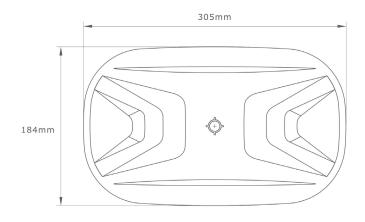

# **Technical Drawing** (not to scale)

## **Specification**

Type LED Light Bar Colour Amber Voltage 12/24V

Current 3A @ 12VDC

Number of LED's 72 LED Power 0.5W

Lens Polycarbonate

Housing ABS Weight 1.5Kg

Dimensions 305\*184\*57mm

IP Rating IP67 Flash Patterns 10