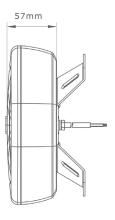

# **Technical Drawing** (not to scale)

## **Specification**

Type LED Light Bar Colour Amber Voltage 12/24V

Current 3A @ 12VDC

Number of LED's 72 LED Power 0.5W

Lens Polycarbonate

Housing ABS Weight 1.5Kg

Dimensions 305\*184\*57mm

IP Rating IP67 Flash Patterns 10